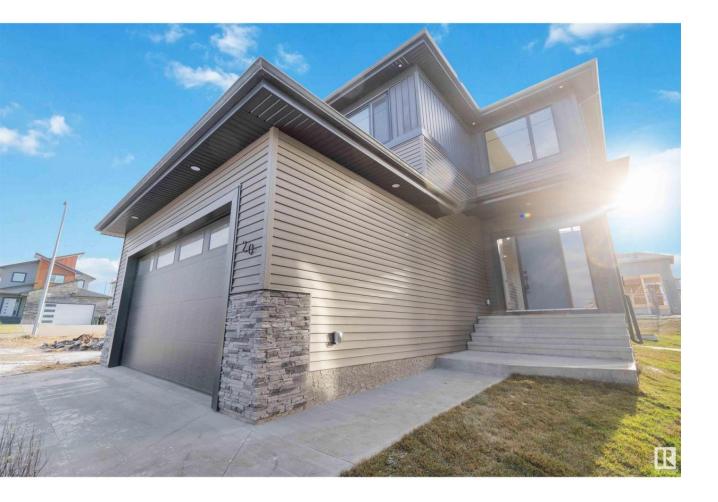

## Spruce Grove Alberta \$599,000

Move - In Craftsman Home by LCM Construction located in the Hilldowns neighborhood, Spruce Grove! This quality built 2 story home offers exceptional curb appeal w/Grey vinyl exterior, black window & door trim, black overhead garage door, plus complimentary stone on the front of the garage. Main Floor boasts a modern floorplan w/9ft ceilings, vinyl plank flooring, mudroom w/built in bench, open living room/dining room w/fireplace, large kitchen w/8ft quartz island & seating, walkthrough pantry, ss appliances, contemporary black fixtures & hardware. Upstairs offers an open bonus room, carpet flooring, laundry room w/quartz countertop, 2 large bedrooms & a spacious main bedroom w/5 piece ensuite, boasting a modern soaker tub, tiled shower, enclosed toilet & walk-in closet. Enjoy entertaining in the spacious backyard w/an exceptional deck featuring plank style vinyl flooring. Property also includes an AC unit, Side door entry, 125 amp electrical service, 9ft ceiling on all floors, w/ 11ft ceiling in garage. (id:6769)