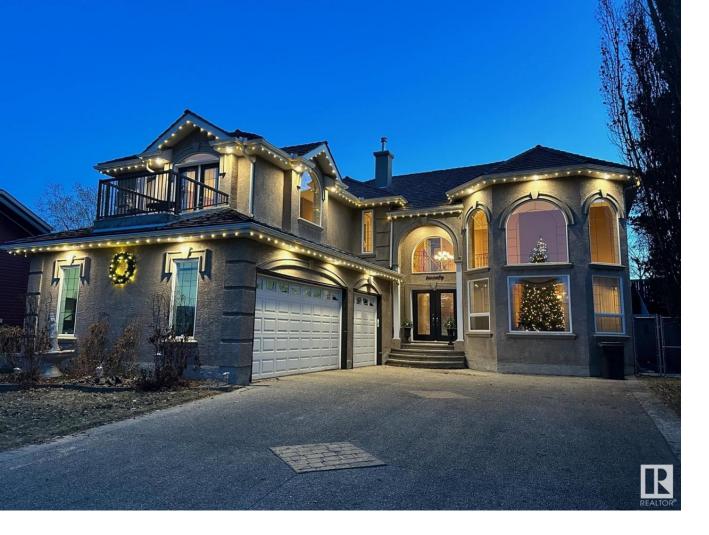

## Spruce Grove Alberta

\$849.999

Beautiful & Grand Executive Home in the Links golf course community of Shoneshire with amazing curb appeal!! This 3,212 SqFt 5 bedroom, 4 bathroom air conditioned home located in a freshly paved, private cul de sac subdivision with prestigious stucco finishing & huge driveway. Attached heated & insulated 3 car garage, mature trees & prof landscaped yard & deck. One and a half story open floor plan with soaring 18 ft ceilings & architectural curved staircase with tall arched windows welcomes you into this Luxurious home. High end flooring, window coverings & finishing throughout. Main floor consists of formal living room, dining room, office, family room, gourmet custom kitchen with bright solarium style eating nook with views of south facing back yard. 3 pc bath & laundry finish the main floor. Master Suite above garage with private balcony, walk in closet & 5 Pc ensuite. 4 more bedrooms & 5 pc bath finish the upstairs. Fully developed open basement with 9 ft cielings, rec room, 3 pc bath & wet bar. (id:6769)