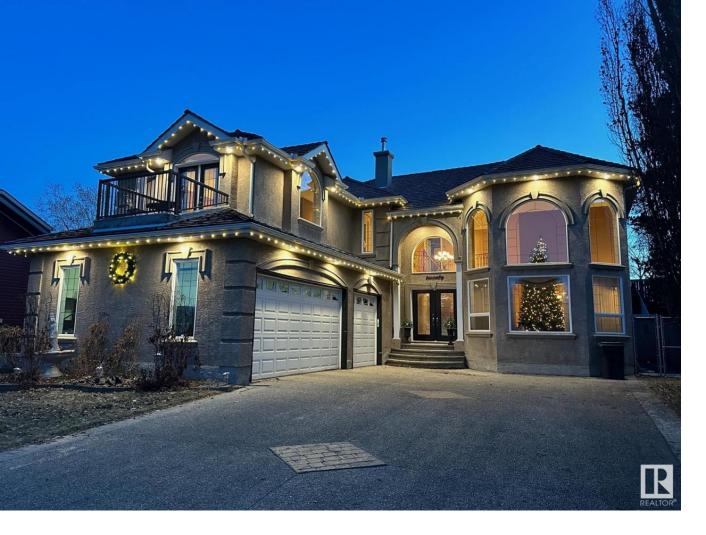

## Spruce Grove Alberta

\$824,900

Beautiful & Grand Executive Home in the Links golf course community of Shoneshire with amazing curb appeal!! This 3,212 SqFt 5 bedroom, 4 bathroom air conditioned home located in a freshly paved, private cul de sac subdivision with prestigious stucco finishing & huge driveway. Attached heated & insulated 3 car garage, mature trees & prof landscaped yard & deck. One and a half story open floor plan with soaring 18 ft ceilings & architectural curved staircase with tall arched windows welcomes you into this Luxurious home. High end flooring, window coverings & finishing throughout. Main floor consists of formal living room, dining room, office, family room, gourmet custom kitchen with bright solarium style eating nook with views of south facing back yard. 3 pc bath & laundry finish the main floor. Master Suite above garage with private balcony, walk in closet & 5 Pc ensuite. 4 more bedrooms & 5 pc bath finish the upstairs. Fully developed open basement with 9 ft cielings, rec room, 3 pc bath & wet bar. (id:6769)