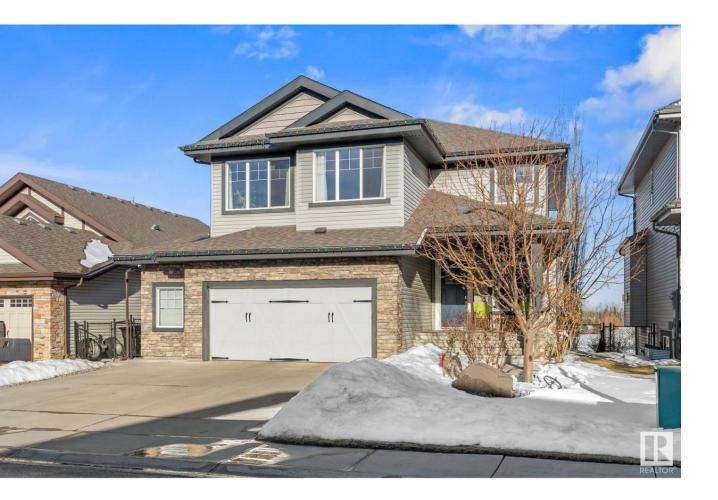

## Spruce Grove Alberta \$795,000

Hot on the market is this stunning 2660 sq. ft 2 storey offering everything you could ask for. Fully developed with walk out basement backing Jubilee park. Seconds away from walking / biking trails and even a spray park within view. Features start with a beautifully landscaped and fenced yard, upgraded flooring thru-out, new shingles, o/s heated garage , covered front verandah, central a/c. Spacious country kitchen with massive island with granite tops. Upper end appliances included. Walk thru pantry makes unloading groceries a breeze. Tons of windows to the East overlooking Jubilee Park. from the kitchen you can enjoy a beautiful enclosed patio. Living room has corner gas fireplace. main floor den and 2 piece bath. Upstairs is 3 bedrooms a large family room with built in work station. Primary bd rm. has room for that king size bed, large ensuite with soaker tub & walk in closet. Basement is walk out with fireplace & 2 bedrooms & 4 piece bath. Back yard is fenced and even has a covered hot tub. (id:6769)