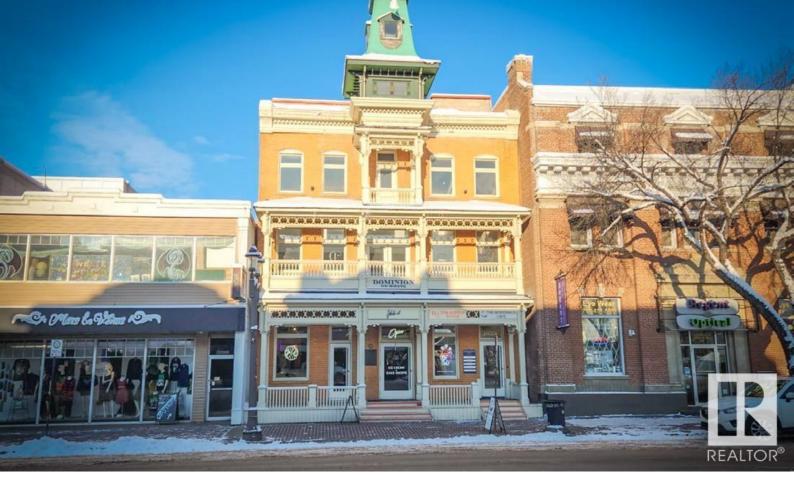

## Edmonton Alberta

\$12

Opportunity to locate your business within Dominion on Whyte, a development blending modern features with historic charm. This fully accessible building on Whyte Avenue offers elevator access to all floors, with spaces starting at 1,345 sq.ft. and full-floor options up to 3,671 sq.ft., including finished units and spaces for tenant improvements. Located on Whyte Avenues stretch between Gateway Boulevard and Calgary Trail, it is surrounded by popular tenants like Yelod Ice Cream and The Woodrack Caf, attracting a wide range of clientele. The building features secured access, video surveillance, and regular security visits. (id:6769)