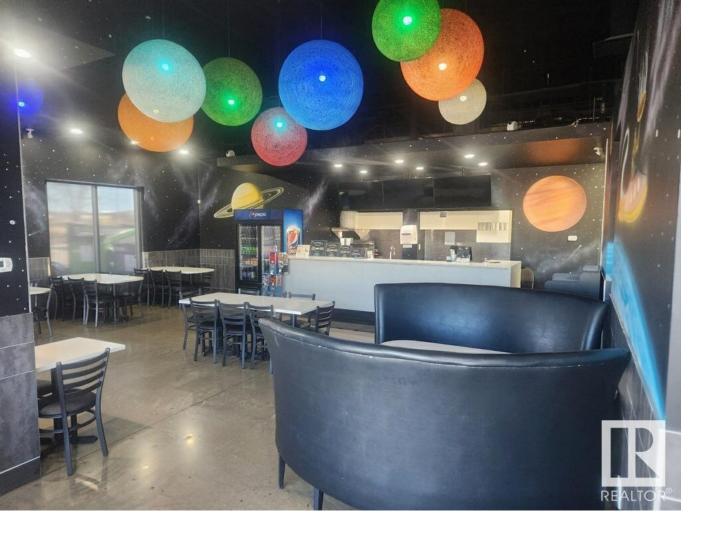

## Sherwood Park Alberta

\$380,000

This well-established business operation is perfectly situated in a high-traffic location, ensuring a constant flow of customers and robust sales. Restaurant is at almost 2200 sq. ft. Good investment opportunity. Don't miss your slice of this profitable venture step into success with Pizza business. If you've always dreamt of becoming a successful entrepreneur in the food industry, this is your moment. Make your move and enjoy the taste of success. Open to provide training. Also, brand new equipment. Begin your journey to business ownership. (id:6769)