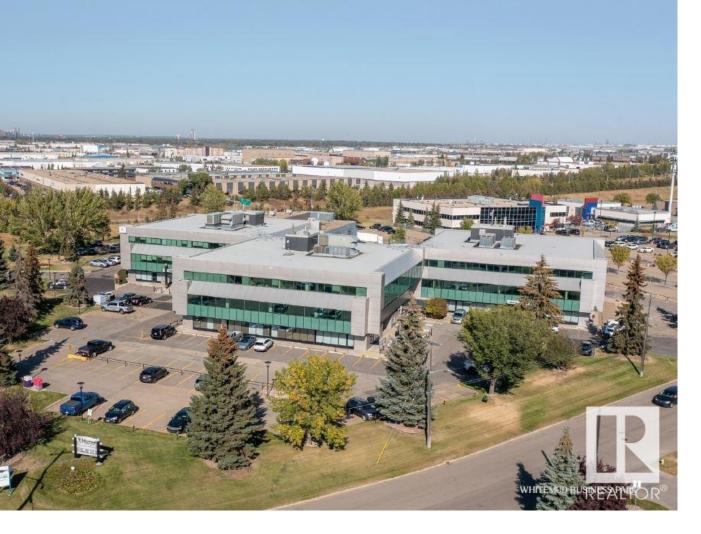

## Edmonton Alberta \$1,031,000

Welcome to Whitemud Business Park! This established southside office park has recently underwent a condo conversion so units are now for sale! Sizes range from 915 Sq. Ft. up to 6,964 Sq. Ft. The park has a campuslike environment designed to enhance connectivity and collaboration. On-site amenities include a gym space exclusive to building occupants and an outdoor eating/gathering area soon to be improved. Great access to Whitemud Drive, QEII, and Anthony Henday Drive. This particular unit is 4,123 Sq. Ft. of developed office space with over 20 perimeter offices with windows, kitchen area, and meeting rooms. A summary of all current availabilities can be found on the brochure, we may also have other units coming up within the building that meet your size range. (id:6769) Listing Presented By: