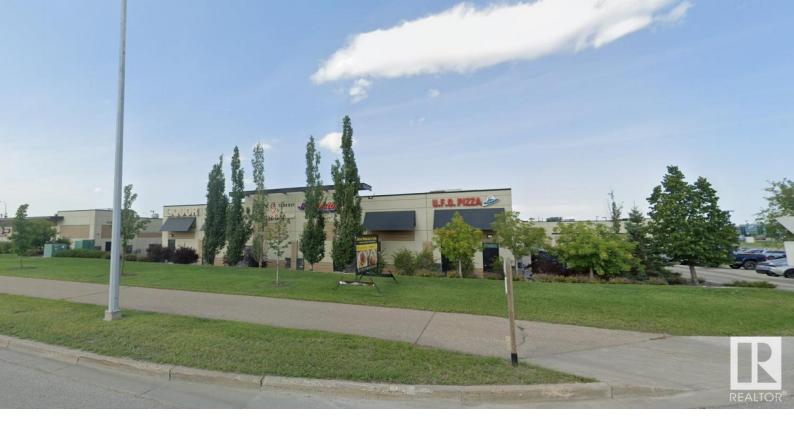

## Sherwood Park Alberta

\$198.800

Step into a fully built-out, turnkey restaurant featuring over 2,000 sq?ft of premium space, complete with brand-new, top-quality equipment valued at approximately \$500,000 in replacement cost. This turnkey opportunity eliminates the hassle of construction, offering a space primed for your culinary vision and personal branding. Its strategic location between thriving residential and industrial zones ensures steady foot traffic and strong base sales. A long-term, favorable lease is already in place, providing operational stability and room to grow. Importantly, the existing business name is excluded from the sale, allowing you complete freedom to rebrand and make this space your own—all while leveraging the excellent foundation and assets already in place. (id:6769)