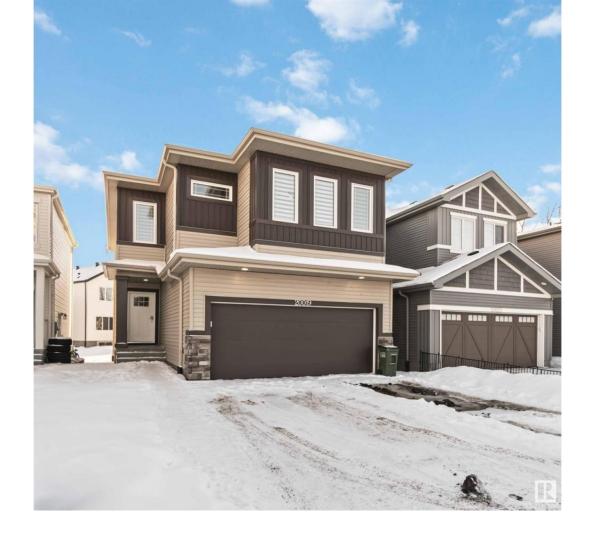

## Edmonton Alberta

\$638.900

Incredible opportunity with a LEGAL BASEMENT SUITE in a quiet CUL-DE-SAC, backing onto a stunning SCENIC RAVINE! This 4-BEDROOM, 3.5-BATH beauty delivers style, space, and smart design. Enjoy 9' CEILINGS, VINYL FLOORING, a DOUBLE ATTACHED GARAGE, and SEPARATE SIDE ENTRANCE. The bright CHEF'S KITCHEN wows with QUARTZ COUNTERTOPS, a LARGE ISLAND, STAINLESS STEEL APPLIANCES, TALL UPPER CABINETS, and a CORNER PANTRY. Upstairs features a BONUS ROOM, LAUNDRY, a 4-PC BATH, and 3 spacious BEDROOMS, including a PRIMARY SUITE with a WALK-IN CLOSET and LUXURIOUS 5-PC ENSUITE. The FULLY FINISHED LEGAL BASEMENT SUITE adds a FAMILY ROOM, BEDROOM, and FULL BATH-perfect for extra income or extended family. Steps from SCHOOLS, SHOPPING, TRAILS, and all major AMENITIES. Move-in ready and packed with potential! (id:6769)