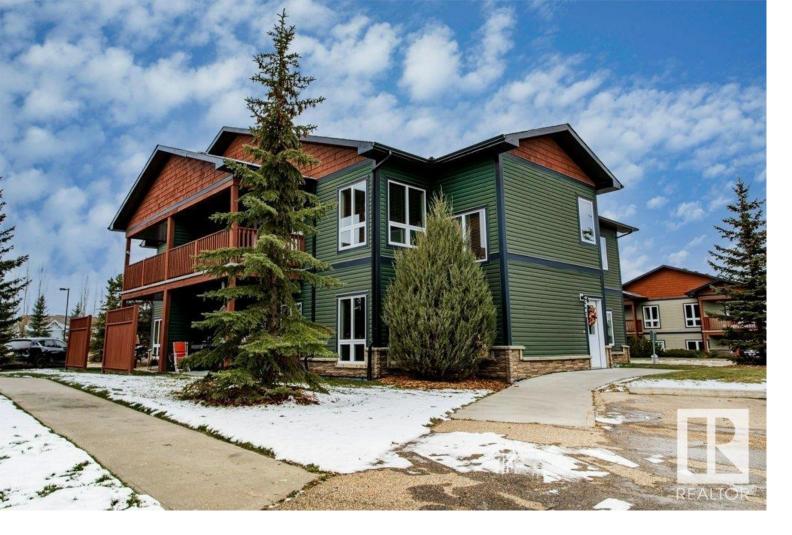

## Stony Plain Alberta

\$229 999

BRIGHT! SPACIOUS! MODERN! ELEGANT! WELCOME TO 2003 GRAYBRIAR GREEN! THIS AMAZING
BUNGALOW CARRIAGE STYLE HOME HAS JUST OVER 1300 SQUARE FEET OF LIVING SPACE, 3 BEDROOMS,
AND 2 BATHROOMS, AND 2 PARKING SPOTS. THE OPEN KITCHEN HAS A RAISED EATING BAR, MAPLE
CUSTOM CABINETRY, BLACK APPLIANCES and TILE FLOORS. DINING NOOK HAS GARDEN DOOR EXTERIOR
DECK ACCESS. INVITING LIVING AREA IS PERFECT FOR RELAXING OR ENTERTAINING. THE KING-SIZED
PRIMARY BEDROOM HAS CARPET FLOORS AND A WALK-IN CLOSET. ENSUITE BATHROOM IS 4 PIECE WITH
TILE FLOORS. LIVING SPACE ALSO INCLUDES 2 ADDITIONAL BEDROOMS, A FULL BATHROOM, A SMALL
DEN/READING AREA, AND A LOWER LEVEL ENTRANCE. THE UNIT ALSO HAS 2 EXTERIOR PARKING SPOTS,
MAIN FLOOR LAUNDRY, AND A COVERED EXTERIOR DECK. THE COMPLEX BORDERS THE PRESTIGIOUS
STONY PLAIN GOLF COURSE AND IS COMPOSED OF NUMEROUS GREEN SPACES/PARKS. PROPERTY IS
MANAGED WELL WITH A STRONG RESERVE FUND AND IS CENTRALLY LOCATED. (id:6769)