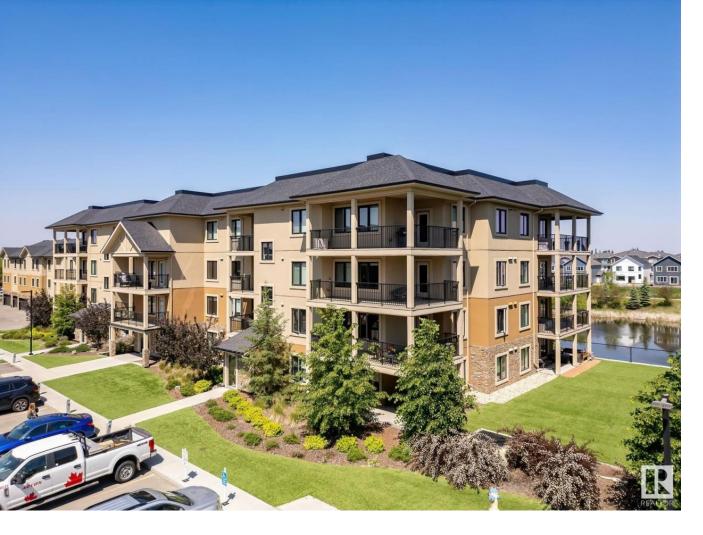

## Edmonton Alberta

\$221,900

Attention Investors! This unit has a new tenant moving in Aug.1st. Rents are above market in this building and condo fees remain low. Very well managed building. This 1 bedroom/1 bathroom condo is perfect for the young professional or retiree. It was fully upgraded with all the design options available such as quartz counters, wide plank LVP, modern white shaker cabinets, full height glass backsplash, stainless steel appliances, pot lights and beautiful pendants over the island. Other features include, in-floor heat, big walkthrough bedroom closet & 2 pantries. This condo also offers 1 titled underground parking stall with storage cage attached! Additional surface titled parking is available for sale. Essence is adult only (18+) unit 2033. Pets by board approval. Located in a cul de sac with a pond on the north side of the building!Essence At Windermere South, an exceptional property in an even more exceptional location. (id:6769)