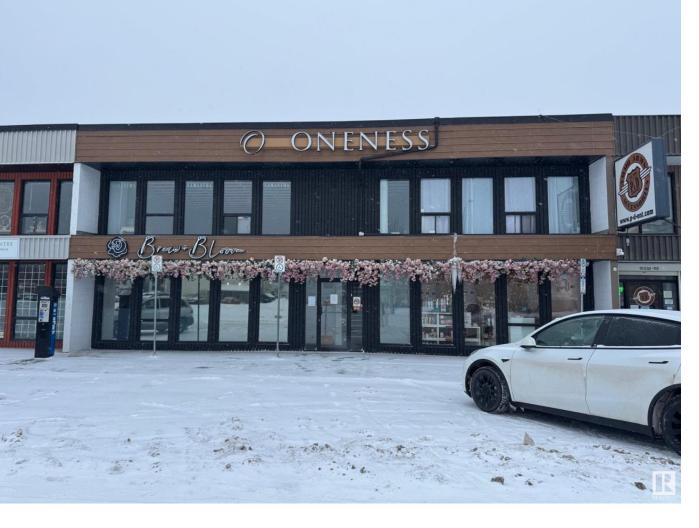

## Edmonton Alberta

\$2

1,440 SF private retail/office/medical wellness suite within the Oneness Centre. Previous used as a retail bridal shop. Features a large open showroom or office space, with large private offices. Synergize with other medical and holistic uses! The centre has common washrooms and lobby/waiting area. \$2,500 per month includes rent, operating costs and utilities! Located above the popular Brew & Bloom! (id:6769)