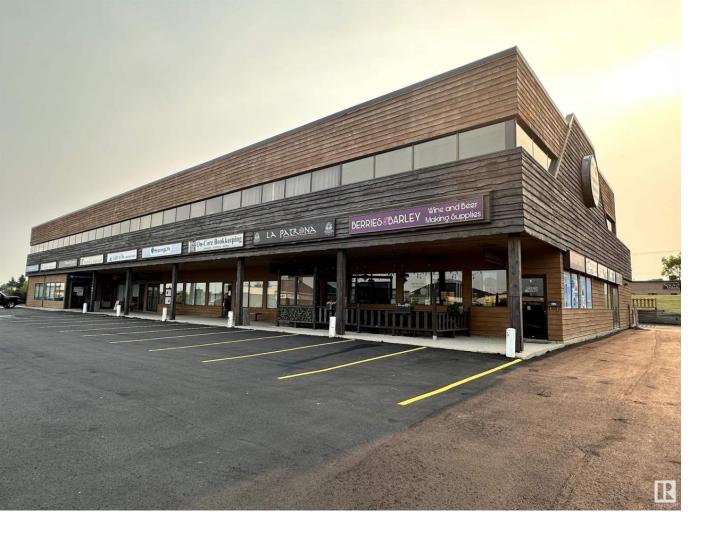

## Sherwood Park Alberta

\$10

1,651 sq.ft.? second floor office space available for sublease at Broadmoor Centre. Located in a high exposure area near Broadmoor Boulevard, with convenient access to Baseline Road, Anthony Henday Drive, and Broadmoor Boulevard. The site offers on-site parking with a ratio of 5 stalls per 1,000 sq.ft. Zoned C5 Service Commercial. Sublease is available starting July 1, 2025, with a term expiring August 31, 2027. (id:6769)