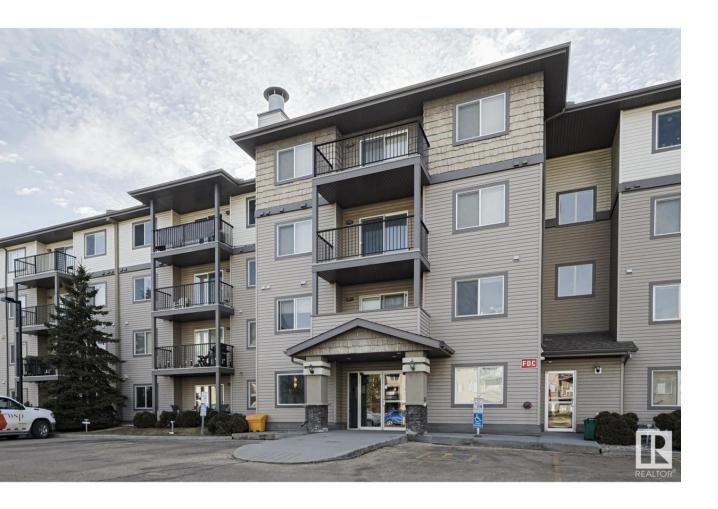

## Edmonton Alberta

\$197,900

This spacious CORNER UNIT condo is located in the AVENUE AT CLAREVIEW. Entering this unit, you come to an open concept layout including a large living room, ideal kitchen with all your essential STAINLESS-STEEL appliances, and a dedicated dining area. The master bedroom comes with a WALK-THROUGH closet to an ENSUITE bathroom. There is another spacious bedroom and a full bathroom. This unit boast lots of NATURAL LIGHT. Enjoy the summers on your dedicated BALCONY and the convenience of in-suite laundry. This unit comes with TWO TITLED PARKING STALLS - one underground and one above ground. Enjoy the main floor FITNESS ROOM and LOUNGE. The building is close to all amenities including shopping, restaurants, schools, public transportation include LRT station, and major roadways like MANNING DRIVE. (id:6769)