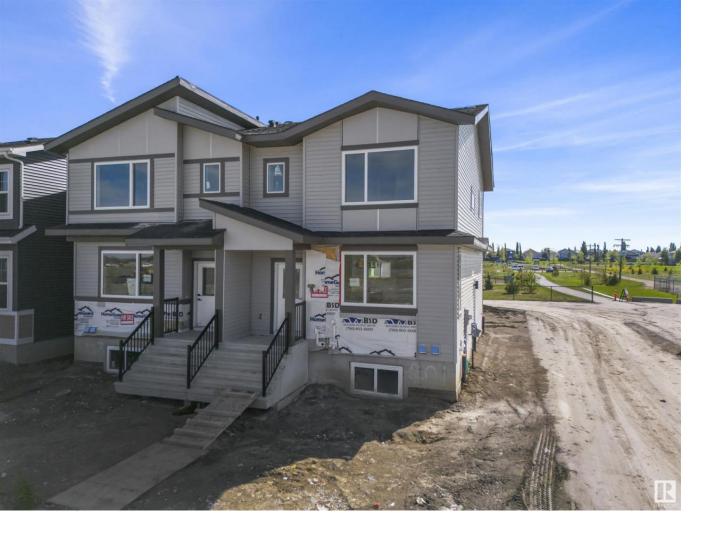

## Leduc Alberta

\$520.000

Welcome to this stylish and functional half duplex located in the highly sought-after community of Deer Valley, Leduc! This home features 4 bedrooms, 3 full bathrooms, and a separate side entrance offering potential for a future legal suite--ideal for multi-generational living or investment income. The main floor boasts a modern open-concept kitchen with stainless steel appliances, pantry, and a bright, spacious living area. A main-floor bedroom and full bath provide extra versatility for guests or home office needs. Upstairs includes 3 generously sized bedrooms, a full main bath, a private primary suite, and an upper-level laundry room for added convenience. Complete with a single attached garage, full driveway, and a backyard ready for your finishing touches. Steps from schools, parks, walking trails, and amenities, with quick access to Hwy 2 and the Edmonton International Airport--this is an ideal home in a growing family-friendly community! (id:6769)