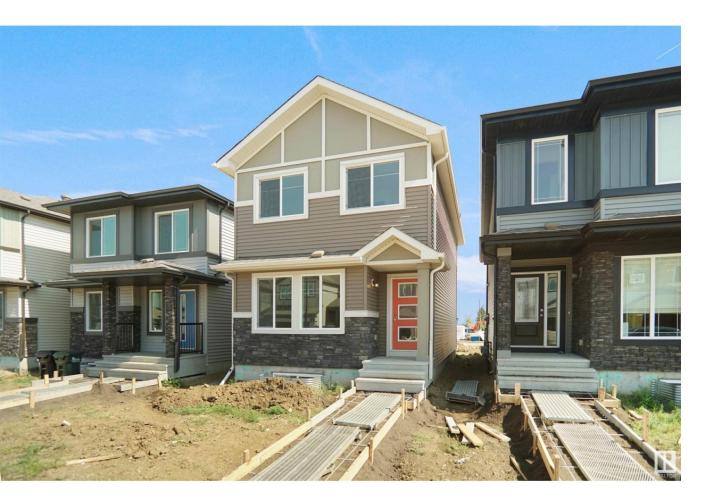

## Sherwood Park Alberta

Welcome to the Dakota built by the award-winning builder Pacesetter homes and is located in the heart of Summerwood. Once you enter the home you are greeted by luxury vinyl plank flooring throughout the great room, kitchen, and the breakfast nook. Your large kitchen features tile back splash, an island a flush eating bar, quartz counter tops and an undermount sink. Just off of the nook tucked away by the rear entry is a 2 piece powder room. Upstairs is the master's retreat with a large walk in closet and a 4-piece en-suite with double sinks. The second level also include 2 additional bedrooms with a conveniently placed main 4-piece bathroom. Close to all amenities and easy access to the highway. \*\*\* Home is under construction and will be complete in the summer of 2025, the photos used are of the same home model but colors may vary \*\*\* (id:6769)