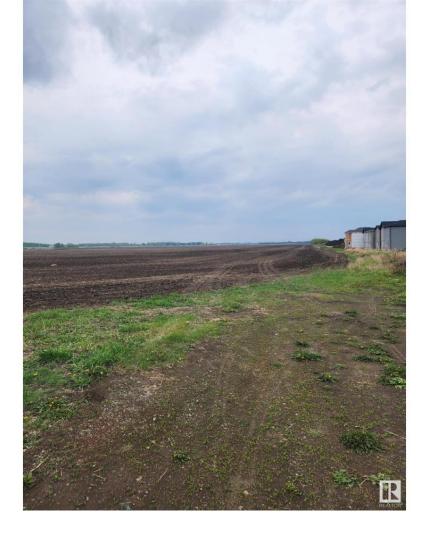

## Rural Leduc County Alberta

\$45,000

Civil Enforcement Sale fractured ownership holding property for sale, Where-Is, As-Is. You cannot build or develop this land yourself, it is shared with a larger ownership investment group. This property is 2 portions (0.5 acre) of a communal 535 total ownership portions. The area is Called Royal Links south of Leduc Golf Coarse, managed by S&D Property Development Ltd who controls the project and any land development, rezoning, resale, etc. All information and measurements have been obtained from the Tax Assessment, old MLS, a recent Appraisal and/or assumed, and could not be confirmed. The measurements represented do not imply they are in accordance with the Residential Measurement Standard in Alberta. (id:6769)