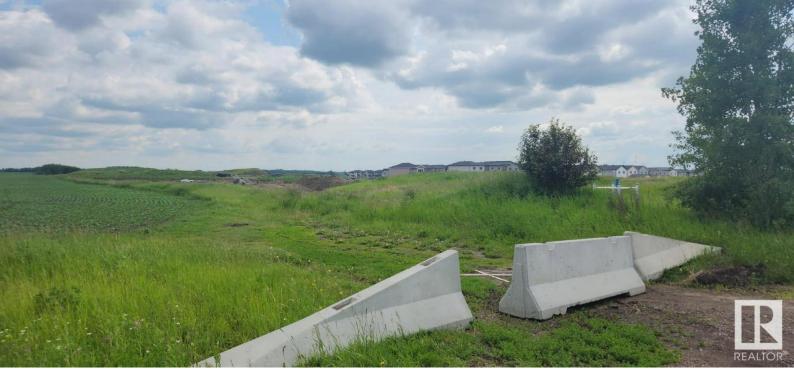

## Rural Leduc County Alberta

\$85,000

Selling 1 acre of land in Royal Links location south end next to Leduc Golf Course. This is currently being sold at the moment as investment purposes only for the time being. Royal Links has 534 unit investors. This sale is 4 units which is 1 acre of land currently agriculture. This land or property is future development only, no sewers, services etc. This is transfer land ownership. This parcel of land will sell as a whole to offers when the right offer is agreed on. Ownership has to agree. This is fractured ownership. (id:6769)