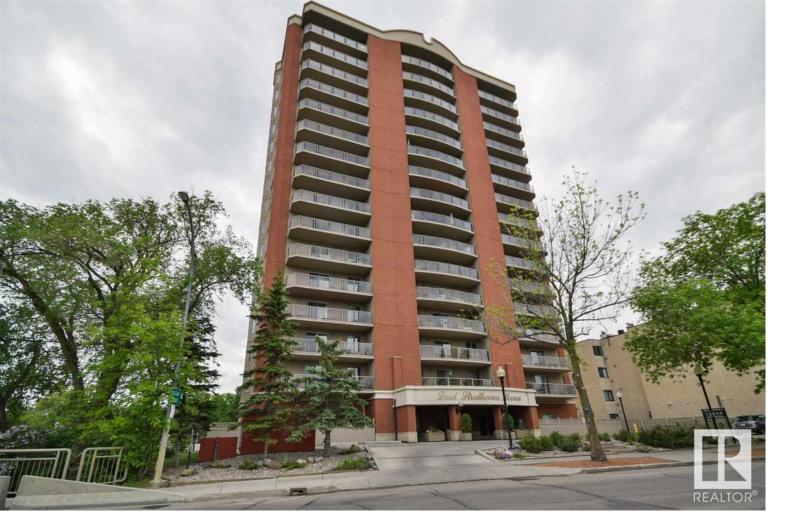

## Edmonton Alberta

DOWNTOWN AND VALLEY VIEWS FROM THIS 1044 sq.ft. 2 bedroom 2 bathroom CORNER UNIT in LORD STRATHCONA MANOR conveniently located on SASKATCHEWAN DRIVE with the river valley trails at your doorstep, steps to the U of A and Whyte Avenue and quick access to Downtown. Lots of windows with north and west exposures. Features of this beautiful home include: an open layout, white cabinetry, eating island, engineered hardwood flooring, corner electric fireplace, bedrooms at the opposite ends of the living area, 4 piece main bathroom beside the second bedroom that has a walk-in closet and the primary suite has double closets and a 4 piece ensuite bathroom. Included is the stove, built-in microwave, fridge, dishwasher, INSUITE WASHER AND DRYER, all window coverings, A/C. TITLED UNDERGROUND PARKING UNIT #93 (Actual 16 on P1). The building amenities include an exercise room and visitor parking. (id:6769)