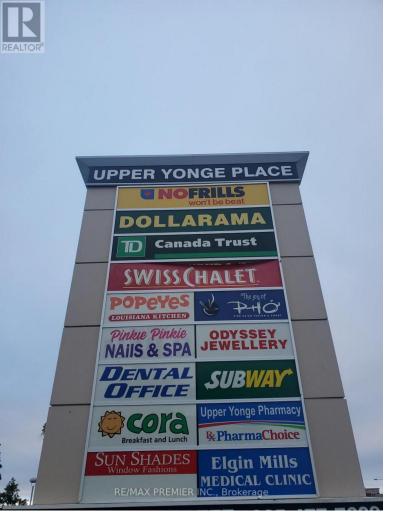

## 10909 Yonge Street 202 Richmond Hill Devonsleigh Ontario

Prime 2nd-floor space with divisible options and elevator access \* Bright window exposure overlooking plaza parking area \* Abundance of natural light \* Functional layout \* Built out with 3 separate entrance doors, multiple offices, reception area, boardroom, and multipurpose rooms \* convenient kitchenette and 2 ensuite bathrooms \* Located in a busy plaza anchored with No Frills, TD Bank, Swiss Chalet, A & W, Subway, Cora's, Popeye's, Dental, Medical, Pharmacy, Optical, Service Ontario, Imagine Cinema and more. \*\*EXTRAS\*\* Strategically located between 2 signalized intersections in close proximity to the YRT loop in a well-established trade area \* Multiple ingress and egress from surrounding streets \* High pedestrian and vehicular traffic. (id:6769) Listing Presented By: