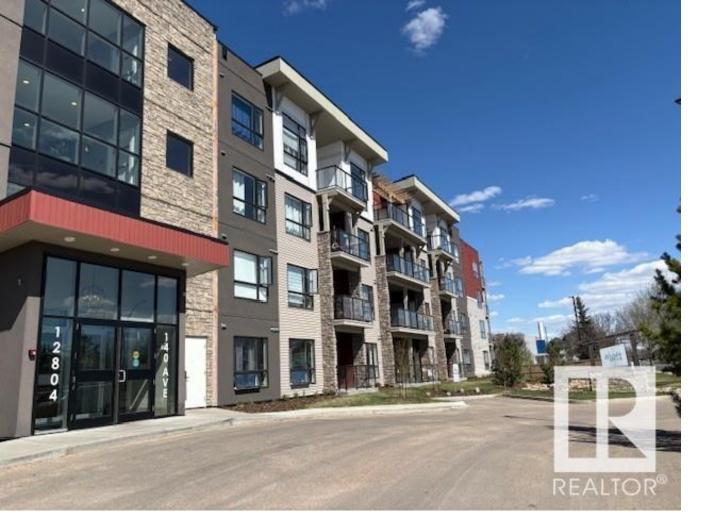

## Edmonton Alberta

Excellent Value This Large Corner Unit in Aloft Skyview Features Bright Open Floorplan with Oversized Windows. Great Kitchen with Upgraded Counters, Stainless Appliances and Large Pantry. Spacious Living Room with Garden Door Access to Balcony with North Facing Courtyard View. 2 BEDROOMS, 2 BATHROOMS plus DEN. Other Features Include In Suite Laundry, Titled UNDERGROUND Parking Stall. Amazing Views from the Roof Top Patio. Fantastic Location Close to All Amenities! (id:6769)