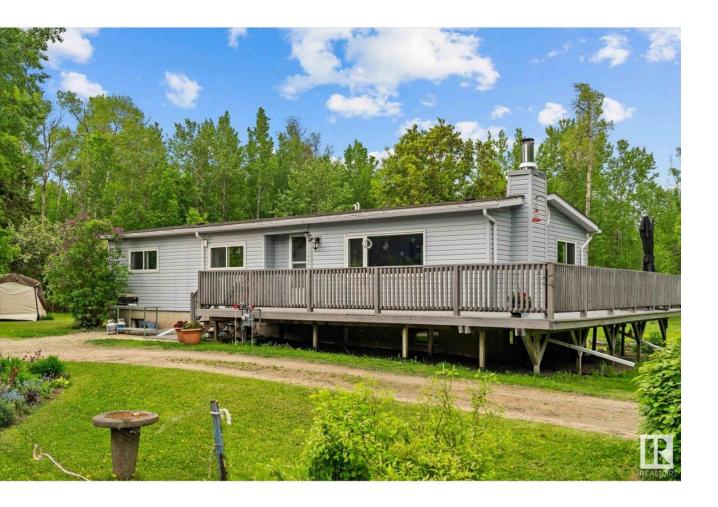

## Rural Parkland County Alberta

\$424,000

Looking for the quiet life? This acreage is for you! Beautifully landscaped on 3 acres. Totally private! Lovely home with a full basement (unfinished) and room for storage. 3 beds, 1 bath with space to expand. Beautiful gardens, trees and nature all at you doorstep. Back deck faces south. A perfect place to have your morning coffee and watch the deer. Out front has a beautiful garden, ready for all your tomatoes & veggies. Pull around drive for parking. Bonus is a Bunkie! 2 beds and a sitting room. Close to the power line, so easy to hook up for the kids on the weekend. Upgrades include: drilled well in 2015, New furnace, HWT, pressure tank & water filtration system in 2020. 2 sump pumps. All new windows in 2021. 2023 had new vapor barrier system in basement & re-graded. Plenty of room to build a garage. Close to Stony Plain & Spruce. Your Oasis awaits. (id:6769)