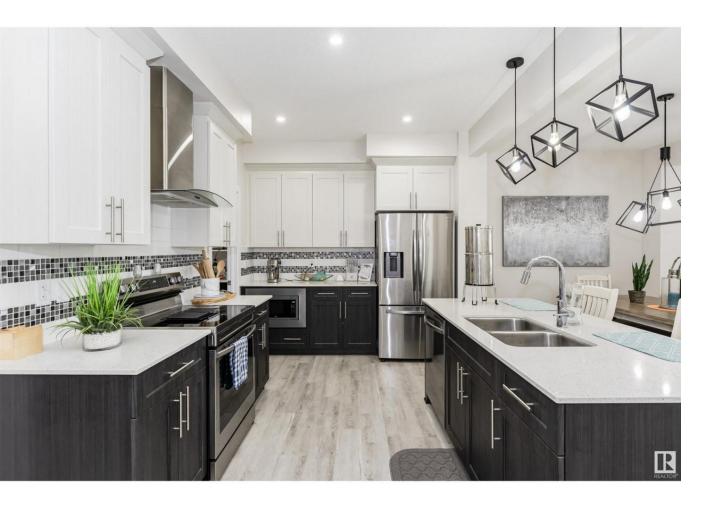

## Edmonton Alberta

This 2022 built 2 storey located in the Glenridding Ravine of Southwest Edmonton, offers 2274 Sqft of living space perfect for the growing family and TOP designated schools for K12! Features of this amazing property includes: 4 bedrooms total (3 upstairs and 1 on main floor) and 3 full bathrooms (2 upstairs and 1 on main floor), huge pie-shaped lot, and second floor laundry. The main floor living room is complete with large windows and 9' ceiling that allow plenty of natural light through-out. Open concept kitchen boasts quartz counters, s.s appliances, corner pantry and plenty of cupboard space. As you head upstairs you will discover a beautiful primary bedroom that comes equipped with a 4 pc spa-like ensuite and large WIC! This level is compete with an additional 2 bedrooms, bonus room and upstairs laundry for your convenience. The basement of the home is unfinished and awaits your personal touch. Steps to pond & ravine, close to school and shopping. (id:6769)