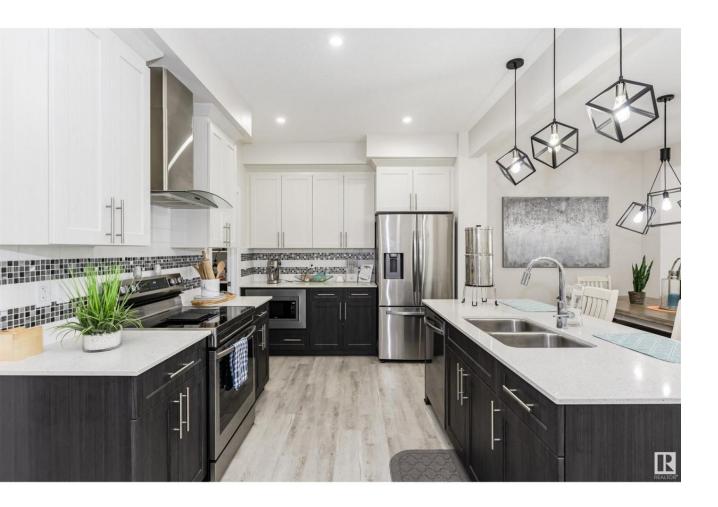

## Edmonton Alberta

\$599,900

This 2022 built 2 storey located in the Glenridding Ravine of Southwest Edmonton, offers 2274 Sqft of living space perfect for the growing family and TOP designated schools for K12! Features of this amazing property includes: 4 bedrooms total (3 upstairs and 1 on main floor) and 3 full bathrooms (2 upstairs and 1 on main floor), huge pie-shaped lot, and second floor laundry. The main floor living room is complete with large windows and 9' ceiling that allow plenty of natural light through-out. Open concept kitchen boasts quartz counters, s.s appliances, corner pantry and plenty of cupboard space. As you head upstairs you will discover a beautiful primary bedroom that comes equipped with a 4 pc spa-like ensuite and large WIC! This level is compete with an additional 2 bedrooms, bonus room and upstairs laundry for your convenience. The basement of the home is unfinished and awaits your personal touch. Steps to pond & ravine, close to school and shopping. (id:6769)