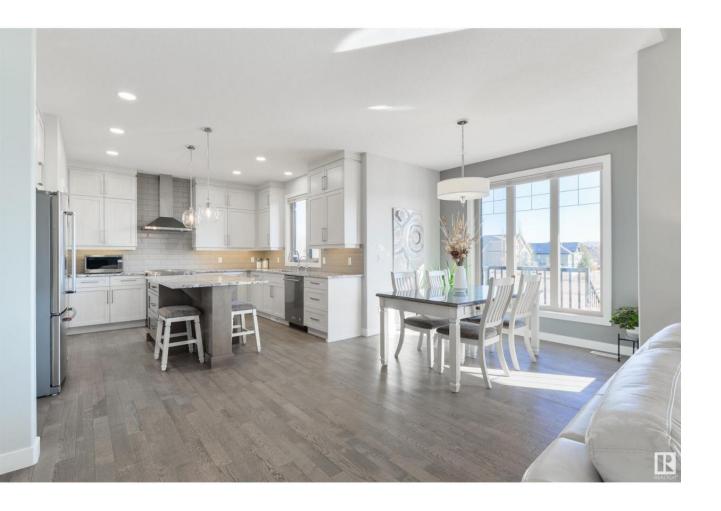

## Rural Parkland County Alberta

\$839,000

Beautiful lake views in a peaceful country setting! This 1650 sqft bungalow is the perfect size for you to enjoy. Showcasing an open-floor plan with modern tones throughout, this home features central A/C, hardwood flooring, a lovely living room with stone-surround gas fireplace, a bright & airy kitchen with upgraded appliances, under-cabinet lighting, GRANITE countertops, center island, walk-in pantry, & separate dinette, dedicated office/den (which could be used as an additional bedroom), main-floor laundry, a large mudroom off the HEATED, TRIPLE-ATTACHED garage, 3 total bedrooms including a king-sized owners suite with walk-through closet & 5pc SPA-LIKE ensuite, and a fully-finished basement with wet-bar set up to name a few. Complete with a COVERED exterior deck & front porch, youll love all the access to walking trails, trout fishing, canoeing/kayaking, paddleboarding, & cross-country skiing youll find living here in Spring Lake! (id:6769)

Bedroom 2 3.64 m X 3.78 m Bedroom 3 3.76 m X 3.99 m Living room 4.85 m X 5.13 m Dining room 5.92 m X 3.05 m Kitchen  $4.23 \, \text{m} \times 4.48 \, \text{m}$ Den  $3.35 \, \text{m} \times 3.13 \, \text{m}$ Primary Bedroom  $4.76 \, \text{m} \times 3.99 \, \text{m}$  Listing Presented By: