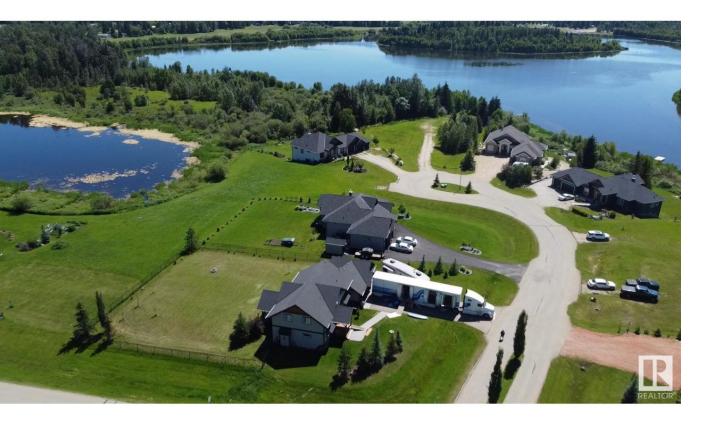

## Rural Parkland County Alberta

\$229,000

Located at Spring Lake in the charming neighbourhood of Spring Lake Ranch. This desirable lot is one of the last walk out lots available to build on. Backing onto lovely Loon lake & tucked away in a quiet cul-de-sac, off of the main road, this location offers quiet living with no tru traffic. Enjoy coffee in the morning sun on your deck, overlooking Loon Lake, to the peaceful sounds of nature. Natural recreation at your fingertips. In the summer enjoy paddle boarding, kayaking, fishing, nature walks through the various walking trails, in the winter you can ice fish or cross country ski. The community of Spring Lake offers several playgrounds, a skating rink, basketball court, riding arena. You will love the community spirit with various events such as festivals in fall or Christmas contests, even drive in movies. A truly special place to live,12 Min to Stony Plain, 25 min to Edmonton. (id:6769)