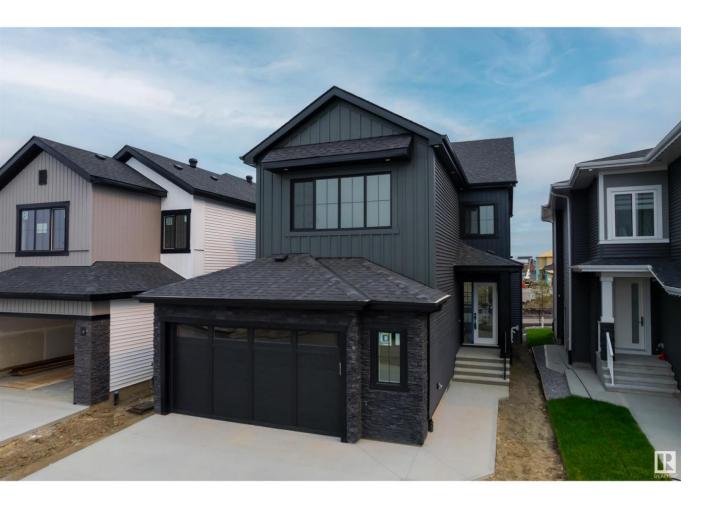

## Edmonton Alberta

\$725,000

For those who seek the exceptional. Experience this elegant property in the New community of Glenridding PARKSIDE! Upon entering the foyer, you will find more than 2600 sqft of beautifully crafted living space. The main level offers a generous pairing of the living room and kitchen space, creating one common entertaining area. Designed with function first in mind, a spacious walk-through pantry to quickly drop off the groceries + main level den. The upper level is sure to exceed your expectations. Presents 3 bedrooms, each complete with full bathrooms, a loft, and an oversized bonus room with 12 ft high Vaulted Ceilings. The ensuite presents dual sinks, a large soaker tub, a stand-up shower, + an oversized walk-in closet w/ built-in organizersalso, a PRIVATE entry into the massive basement with 10 ft high ceilings. Move in and enjoy this stunning new home! (id:6769)