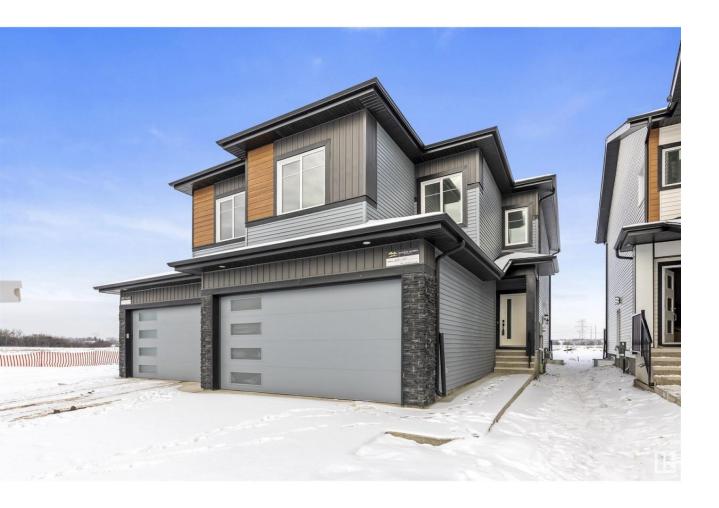

## Edmonton Alberta

\*\*READY TO MOVE IN NOW\*\* Brand New Custom built 1728 sq ft FULLY UPGRADED Half Duplex with 3 Bedrooms Plus Main floor Den/Room + 3 Full bathroom, Bonus Room & \*\*Double car Garage\*\* House In the New Subdivision GORMAN (Just Off 153 Ave & 18 St).. on main Floor Ceiling Height Kitchen \*\*SPICE KITCHEN\*\* with STAINLESS STELL APPLIANCES & Quartz Countertops, Open To Below living area with fireplace, Den (that can be Used as Room) & Full Bathroom Complete the Main Floor.. Modern Spindle Railing lead to 2nd Level, Master Bedroom with en-suite & walk-in Closet, 2 more bedrooms with Full Bathroom & Bonus Room For ur Entertainment, walk-in Laundry.. \*\*SEPARATE ENTRY to Basement.. Upgrades includes All 3 levels are 9 feet high with 8ft high doors, Vaulted Ceilings in Master bedroom & Living Area, vinyl Planks on main floor & Carpet Flooring, Upgraded Plumbing & Lightning Fixtures & MUCH MORE.. (id:6769)