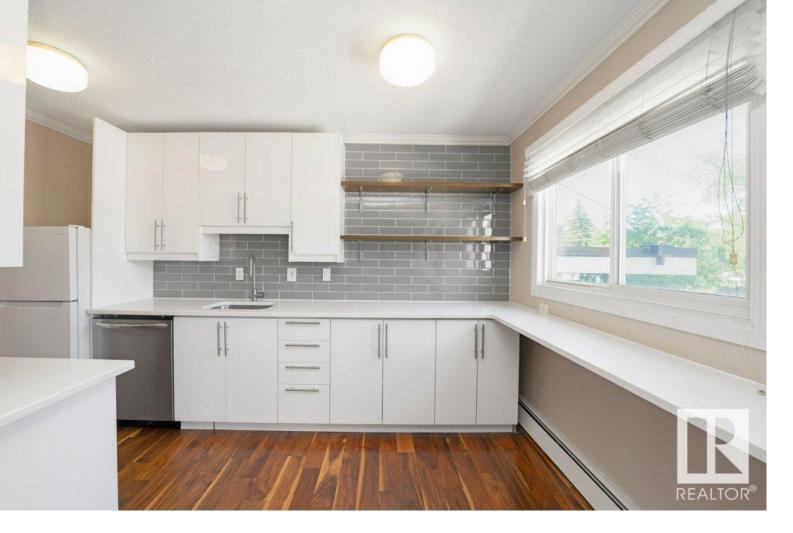

## Edmonton Alberta \$178,300

Welcome to this well renovated unit in Golden Ash Manor in the heart of Queen Alexandra. Located just off Whyte Avenue, this stylish and well maintained unit features modern updates and walnut hardwood flooring throughout. The spacious living room has big windows and has a balcony. The kitchen has upgraded high end cabinets, quartz countertop, glass backsplash and stainless steel appliances. The unit includes in-suite laundry and additional storage right by the entrance. This pet-friendly building offers peace of mind with lower monthly condo fees, making it a fantastic option for students, professionals, or investors. With public transit, shops, restaurants, and the University of Alberta all within walking distance, convenience meets comfort in this movein-ready home. (id:6769)