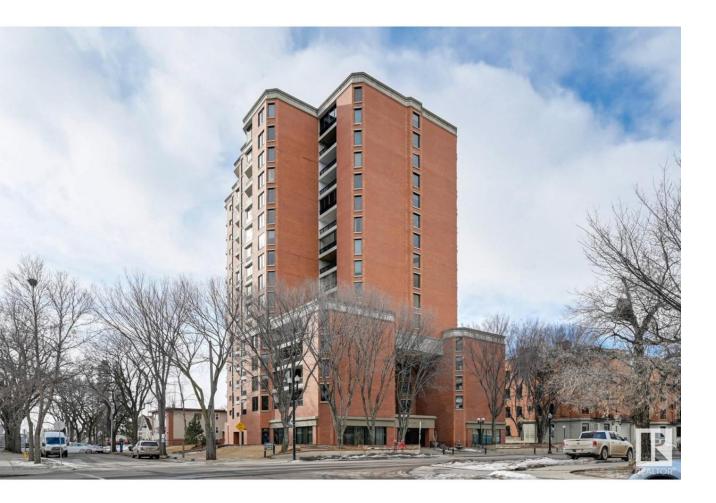

## Edmonton Alberta \$125,000

TREELINE VIEWS from this RENOVATED BRIGHT studio suite in the majestic, iconic LEMARCHAND TOWER conveniently located steps away from the river valley walking/biking trails, restaurants, coffee shops & quick access to the U of A, Brewery District & Ice District. Open layout with an upgraded kitchen with white cabinetry and an eating bar. Newer vinyl plank flooring throughout. 4 piece main bathroom. Good size balcony with an east exposure. Included is the stove, fridge, washer, dryer and A/C. Titled underground parking #247 on P2. LeMarchand has a guest suite & a renovated social room with a patio. A perfect executive condo! Shows very well! (id:6769)