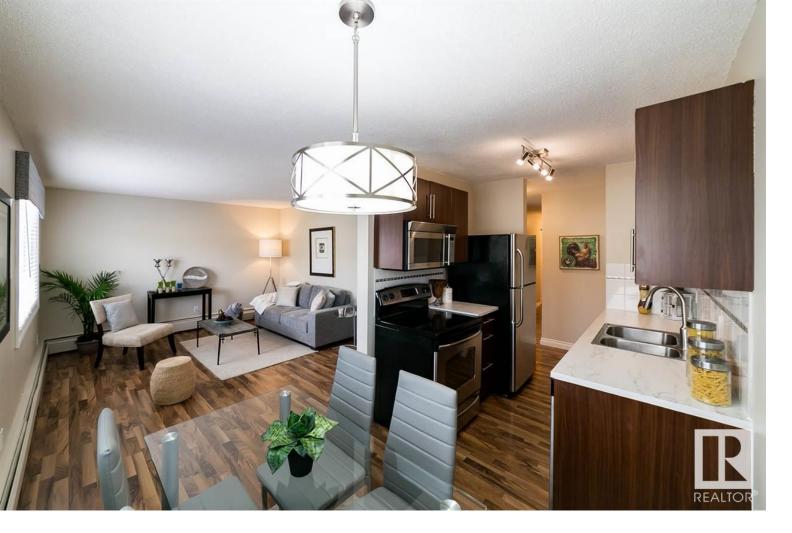

## Edmonton Alberta

EXCEED YOUR EXPECTATIONS! Located at REGENCY COURT in Elmwood Park, this FULLY RENOVATED 2 Bed, 1 Bath CORNER UNIT will impress. Warm and welcoming, highlights include an abundance of natural light, laminate and tile flooring, modern kitchen including stainless steel appliances w/ built-in dishwasher and microwave hood fan, contemporary lighting and plumbing fixtures, fresh paint throughout, custom window coverings and an in-suite storage room. This quiet east facing unit is situated at the back of the building. Quick access to Yellowhead Trail, Wayne Gretzky Drive and a short distance to NAIT, MacEwan University, Downtown and the River Valley. The building has undergone many updates as well including high tech laundry machines, newer water heater & a new surveillance system to name a few. EXCEPTIONAL INVESTMENT AT \$69,900. GET HERE FIRST! (id:6769)