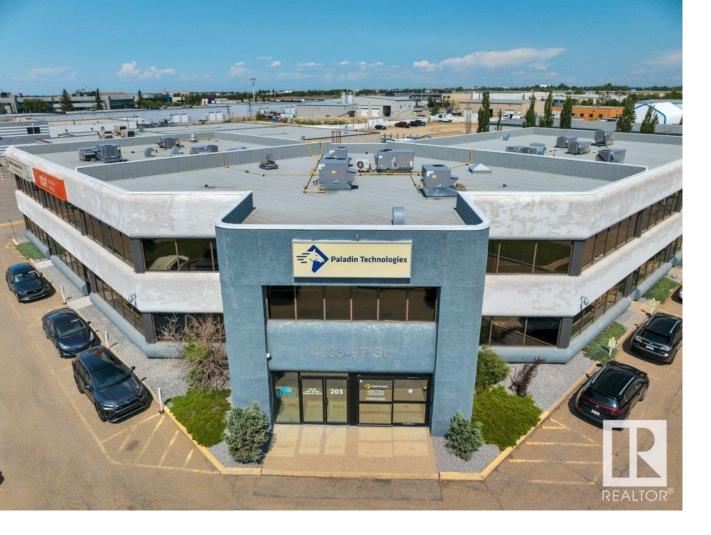

## Edmonton Alberta

\$1,326,500

Prominent and high exposure corner unit with abundant natural light. Private main floor entry way. Recently renovated with 6 perimeter offices with lots windows, 3 meeting/breakout rooms, a large executive boardroom, two kitchenettes, washrooms, large open work area with room for multiple work stations! Fully air conditioned. Extensive exterior glazing and interior sky lights throughout. Close proximity to Whitemud Drive, Calgary Trail and Gateway Blvd + access to public transit. (id:6769)