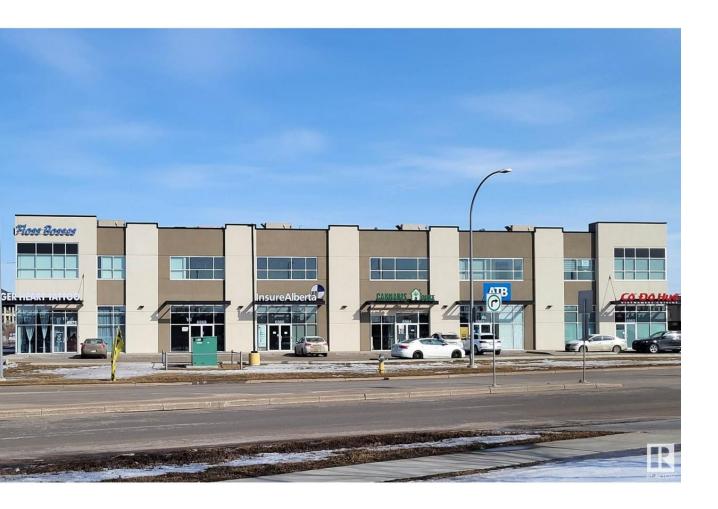

## Edmonton Alberta

\$375.000

Prime office space available immediately for sale/lease in Regency Argyll Plaza, located in a high-traffic area with excellent visibility at the crossing of Argyll Road and 76 Avenue NW, opposite to Pure Casino. Affordable lease rate, and low common area cost/condo fee, this space is ideal for a wide range of businesses. Ample scrambled parking on site and easy access to major freeways. Can be combined with unit# 201, a 1,098 SF bay for a total of 2,357 SF space. Elevator access and close to stairs. Lots of glazing, facing Argyll Road. Please explore the opportunity to establish your business in this prime location. (id:6769)