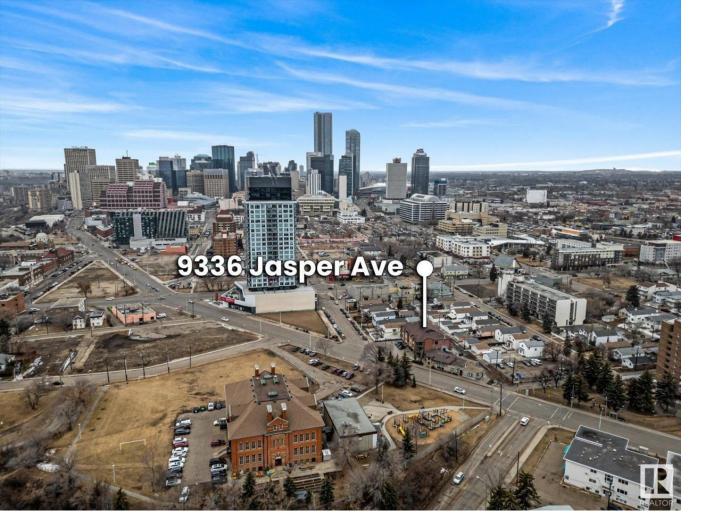

## Edmonton Alberta

\$118,888

\*\*\* Are You An Investor Looking For MULTIPLE Rental Units? \*\*\* Situated on Jasper Ave, Louie Pointe was designed and constructed in 2005 and features modern finishings and materials unlike the majority of other resale low rise condos in the downtown core. Close to shopping, amenities, transit/LRT, and right across the street from the River Valley. There are SIX units currently available in this building. This unit, #203, features a private covered balcony, 1 Large Primary Bdrm w/ Walk-In Closet & 2pc Ensuite, plus another 4pc full bath. Take advantage of Edmontons low vacancy rates, demand for newer modern rentals, and Louie Pointes low property taxes and affordable condo fees. If you want to add a standalone multi-family income property to your portfolio but dont have a million-dollar-budget? This might be the option for youAt less than 75% of that price! (Note: Photos are of vacant unit in same building. Unit 203 is presently tenant occupied.) (id:6769)