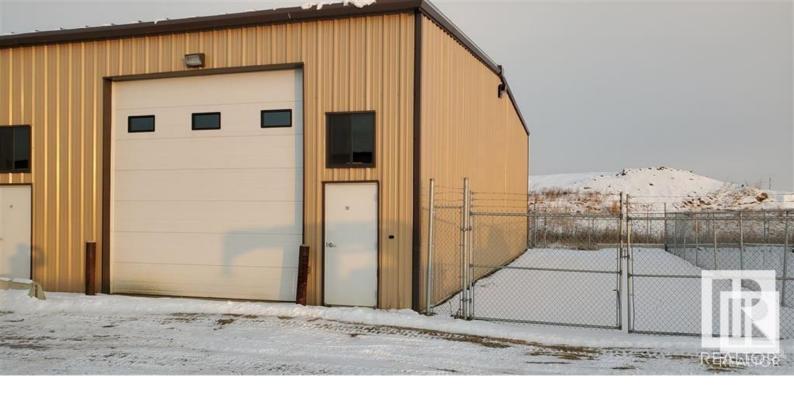

## Stony Plain Alberta

\$16

Discover this functional 30x50 warehouse bay, perfect for a range of light industrial uses. Featuring a 2-piece bathroom and secure, all-around fencing, this space offers both convenience and peace of mind. Located with easy access to the Yellowhead Highway and Highway 16A, it ensures streamlined operations and connectivity. Ideal for businesses seeking a well-secured, accessible, and flexible workspace. (id:6769)