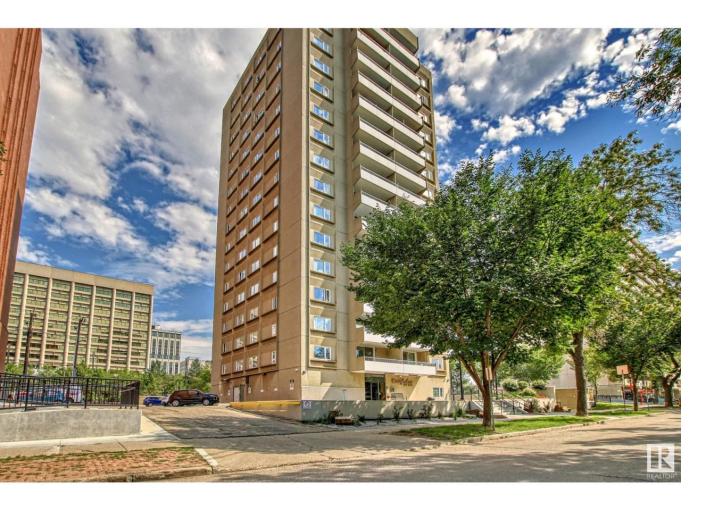

## Edmonton Alberta

\$155,900

Special Opportunity !!! Prime Oliver Area Location, LRT station only 1 block, very quick University of Alberta and Grant McEwan access, all areas of Edmonton quick access. Walk to shopping, entertainment, River Valley, Golf etc. many more services at Your leisure. Jasper Ave, city center, ice district, Rogers Place, all a short walk, as well very close distance nearby there are numerous bicycle paths. This Prime Underground Parking, 1085 sq ft open plan 2 bedroom, 2 bath, in suite laundry, excellent storage space, is gifted with A Very Large, making life perfect, so special west balcony. The spacious primary bedroom features a quartz counter, 3 piece ensuite, good closet space. # 203 has new carpet, and the main washroom has matching quartz counter, facets. Wescliffe Arms has a games - billiard room, a very large social entertainment area, exercise fitness gym with washroom, sauna, and a outdoor patio terrace. Ideal as investment, rental, purchase for post secondary students, or Fabulous to Live in Enjoy (id:6769)