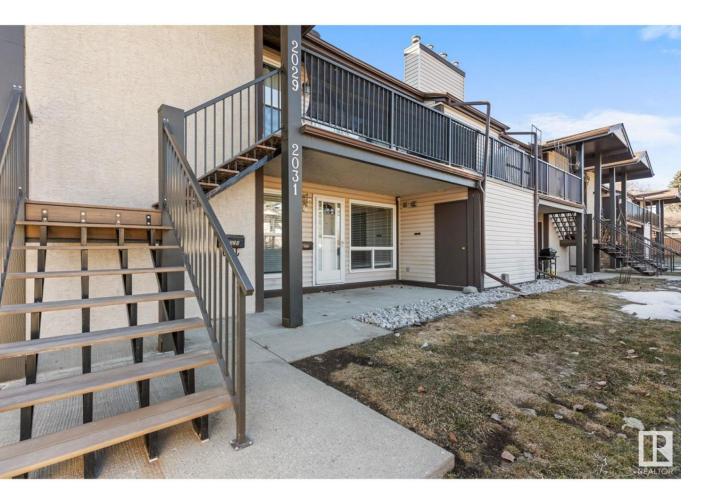

## Edmonton Alberta \$219,000

Welcome to this beautifully maintained end-unit in the desirable southwest community of Skyrattler. Just a short walk to Century Park LRT, enjoy quick access to UofA, downtown, and Southgate Mall. Professionally managed with low condo fees, this bright main-floor unit features three large bedrooms with walk-in closets, a spacious living room, a generous dining area, and a private patio and cozy fireplace. The kitchen offers oak cabinetry, a glass-top stove, a dishwasher, and a walk-in pantry. Ample storage includes a crawl space the size of the unit and secure outdoor storage. Steps from schools, grocery stores, recreation centers, and scenic trails along Blackmud Creek, this home offers the perfect mix of convenience and nature. (id:6769)