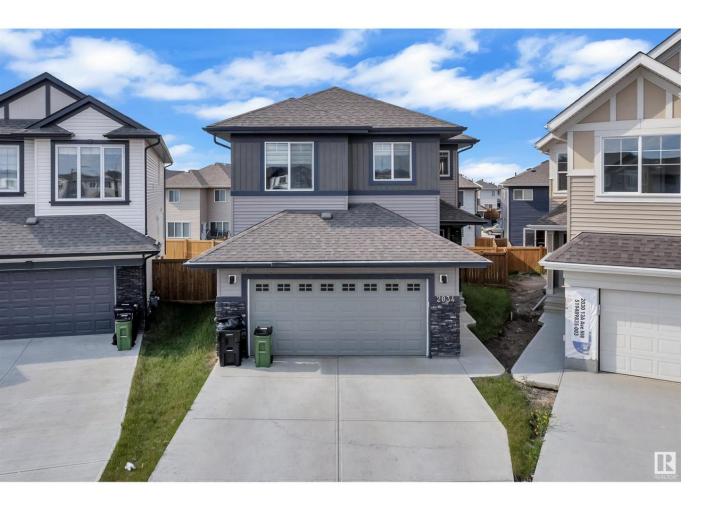

## Edmonton Alberta

\$749,999

SIDE ENTRANCE TO LEGAL FINISHED TWO BEDROOM BASEMENT. THIS PROPERTY IS LOCATED IN THE DESIRABLE COMMUNITY OF LAUREL. THIS PROPERTY OFFERS 6 BEDROOMS & 4 BATHROOMS. THIS HOUSE IS LOCATED ON A PIE SHAPED REGULAR LOT IN THE CUL-DE-SAC. MAIN FLOOR OFFERS ONE BEDROOM AND FULL BATHROOM. UPPER LEVEL HAS 3 BEDROOMS AND 2 BATHROOMS AND A BONUS AREA. MAIN FLOOR OFFERS SPACIOUS LIVING AREA WITH OPEN TO BELOW. UPGRADED KITCHEN COMES WITH STAINLESS STEEL APPLIANCES AND QUARTZ COUNTERTOPS. THIS PROPERTY IS FULLY LANDSCAPED AND COMES WITH WITH NEWLY BUILT DECK. THIS PROPERTY COMES WITH CENTRAL A/C AND IS LOCATED AT WALKING DISTANCE TO PARK AND SCHOOL. MUST SEE.... (id:6769)