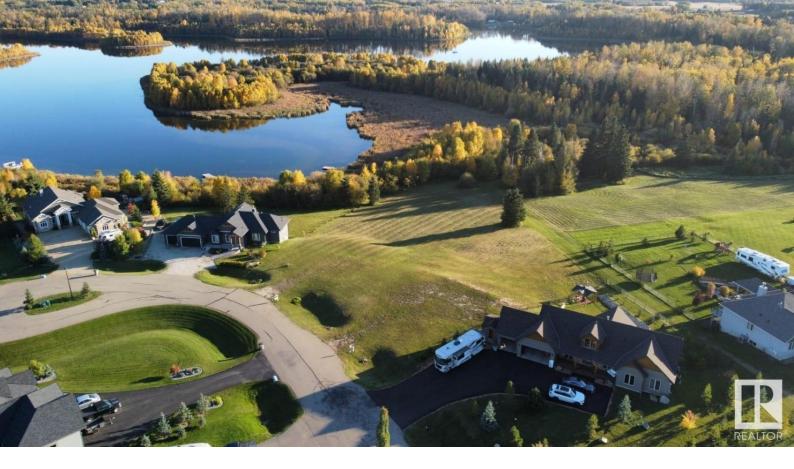

## Rural Parkland County Alberta

\$379.900

WATERS EDGE, is Lakeside living at its finest. This is the last lake frontage lot in the community of Spring Lake Ranch. Almost 3/4 of an acre, it backs onto Spring Lake and is nestled amongst trees with a great view, stunning sunsets and the sweet sounds of nature. Fish, canoe, kayak, paddle board - lake life offers quality leisure any time of year! There are beautiful walking trails, a skating rink - outdoor fun right outside your door! The community is safe and tranquil yet minutes to Stony Plain and just 25 minutes west of Edmonton. If you are looking to build your next home in a community that supports a healthy lifestyle, at any stage of life, you just may want to live life here! GST may be applicable (id:6769)