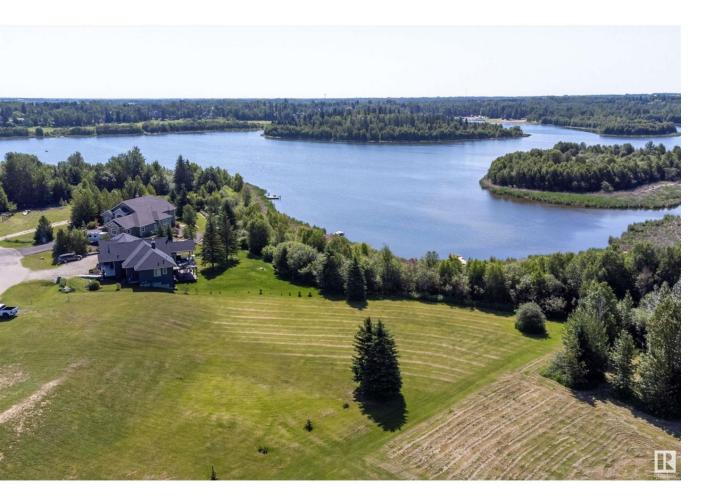

## Rural Parkland County Alberta

Tucked into a cul-de-sac, Lot #51 WATER'S EDGE is lakeside living at its absolute finest. This sw facing, 3/4 acre lot features Spring Lake & unobstructed Environmental Reserve views. The only remaining lot with private lake access! Sit on your covered back deck & enjoy stunning sunsets & the many sounds of nature. In the summer, canoe, fish, stand up paddle boarding, swim & kayak. In the winter, the frozen lake offers a plethora of activities such as ice fishing, cross country skiing, snow shoeing, & skating. This is the final lakefront lot backing directly on to Spring Lake & one of the last lots that can have a walk out on it. The community of Spring Lake offers several playgrounds, skating rink/basketball/pickle ball court & riding arena. You will love the community spirit with events such as the fall festival, Christmas contests, even drive in movies. 12 Min to Stony Plain,25 Edmonton,5 min to Blueberry School. (id:6769)