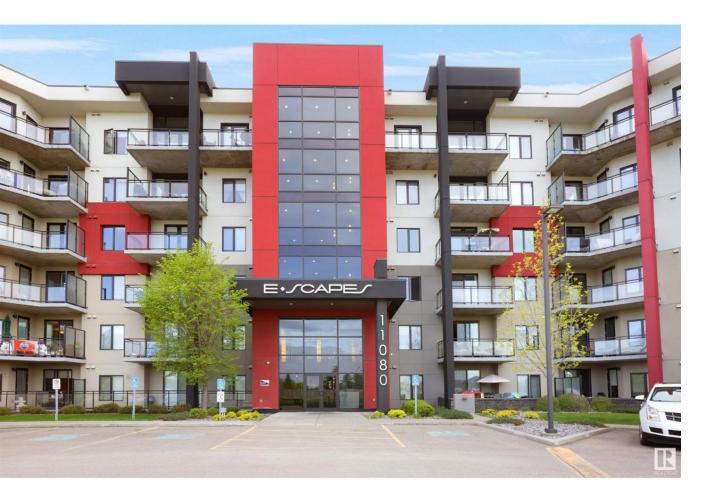

## Edmonton Alberta

Welcome to this stunning 866 sq ft condo in the E'scapes in Richford community. This centrally airconditioned unit with 9' ceilings offers 2 bedrooms and 2 bathrooms. The open-concept living room, featuring hardwood flooring, leads to a large balcony through patio doors. The kitchen is equipped with SS appliances, a granite eating bar and ample cabinets with soft-close features. The master bedroom includes two closets and a 3-pc ensuite. Additionally, there's another spacious bedroom, a 4-pc bathroom and an in-suite stackable laundry. The unit includes two titled underground parking stalls, one with storage. Amenities include a fitness room on the same floor and a social room with a kitchen and billiards table. There is plenty of visitor parking and it is conveniently located close to major amenities. (id:6769)