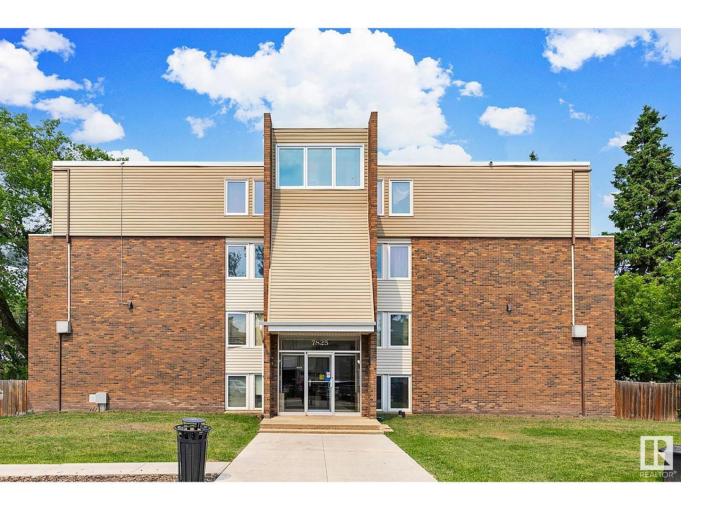

## Edmonton Alberta

\$164,900

This 2nd floor condo will blow you away! Located in sought-after Patricia Heights, this 2 bedroom (plus den), 1.5 bathroom, incredibly unique 2 story walk up is bright, open and will feel like a rarity from the moment you pass through the front door. All the living spaces and rooms are oversized (the secondary bedroom boasts a connected dressing room/nursery or den/office that also extends to a massive walk in closet creating versatility not normally found in a unit this size.) Overall highlights are inclusive of an abundance of storage in addition to a balcony that runs the length of the unit, just off the dinette, with a glorious view of the pocket park! This unit screams value and the location is exceptional. Close to the upcoming Meadowlark LRT, 15 minute ride to U of A, direct central access to downtown without taking freeway and a hop, skip and jump to WEM! All this and in a neighborhood with the best river valley trail access in the city! - Don't miss out! (id:6769)