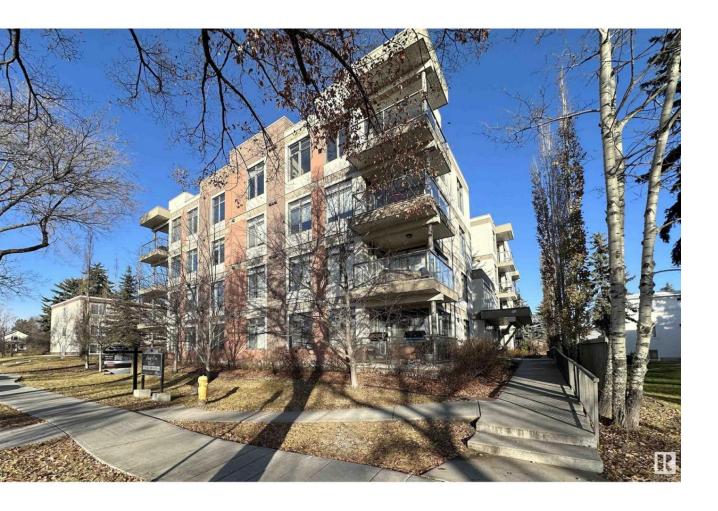

## Edmonton Alberta

\$289,900

Welcome to Park One West - concrete building in the heart of Parkallen. Well maintained, second floor, 2 beds, 2 baths unit with west windows overlooking the trees. It offers large kitchen with SS appliances, granite countertops & plenty of cabinets. Spacious living room comes with electric fireplace & built-in wall unit. Bedrooms are on opposite sides of living area which makes it great for sharing. Master bedroom c/w large walk-in closet & 3 pc ensuite bath. 9' ceilings add to a spacious feel of this condo. Large, covered balcony provides hook up for gas barbecue. Laundry room has extra cabinets & cloths hangers. Price includes all appliances, roller blinds, built-in wall unit & fireplace, underground & titled parking as well as sizeable (8'2 by 6'8) storage room. Park One West is an adult building (18+) and no pets are allowed. Parkallen is a family oriented neighbourhood located close to LRT, UofA, downtown, shops & Whitemud freeway. Make this competitively priced condo your new home! (id:6769)