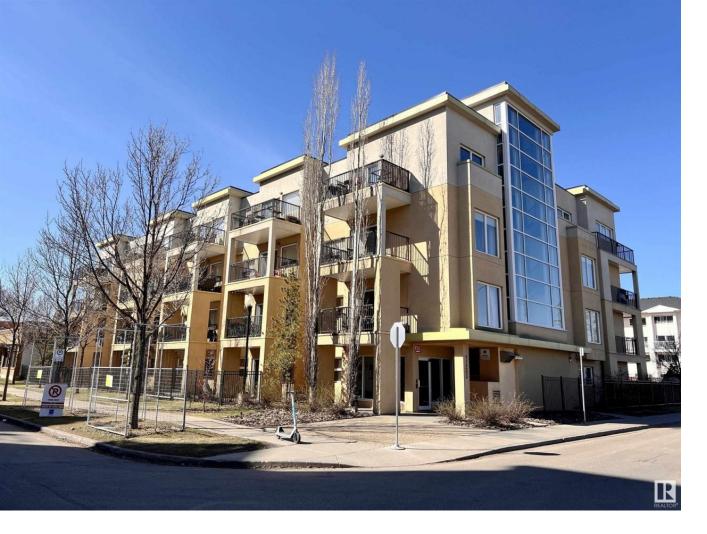

## Edmonton Alberta \$209,900

LOCATION, LOCATION, LOCATION ! The Panache On 12th, located in central of Edmonton Downtown, rare concrete/steel lower rise apartment, only minutes to walk to Unity Square Centre, Brewsters, Roger's, the Ice District, U of A, Macewan University; just go opposite for your daily operation. Features as doors secured, open-style layout with 9' ceilings, stainless steel appliances, large eating bar w/granite island, Cork flooring, ceramic tile, double-sided fireplace between living and master bedroom, low maintenance, underground/heated parking, more visitor parking in back lane, etc. After working in a busy day, sit a while in