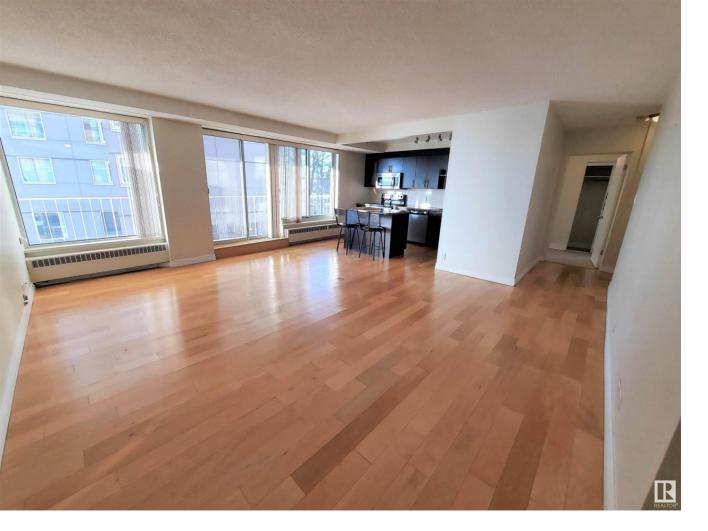

## Edmonton Alberta \$159,000

Expectational value awaits at Valleyview Manor in the heart of Downtown. This historic Gordon Wynndesigned building, investor Francis Winspear, boasts 45 units overlooking the scenic River Valley. A robust concrete structure with a brick exterior, this corner unit offers a 2 bedrooms and 2 bathrooms with an open concept design. Living Room featuring maple hardwood, fresh paint tones & large windows. Updated Kitchen with newer stainless steel appliances, granite countertops, tile backsplash, island with bar seating. Direct access to the large balcony running entire length of unit. Generous Primary Bedroom with 2pc ensuite, additional Bedroom & 4pc Bath. Building has had many upgrades including roof, windows, elevator & balconies. Laundry access on the same floor, underground heated parking stall & storage locker. Condo fees include heat & water. Steps to the River Valley, Victoria Promenade, shopping, restaurants, parks, trails, golf, public transportation & more! (id:6769)