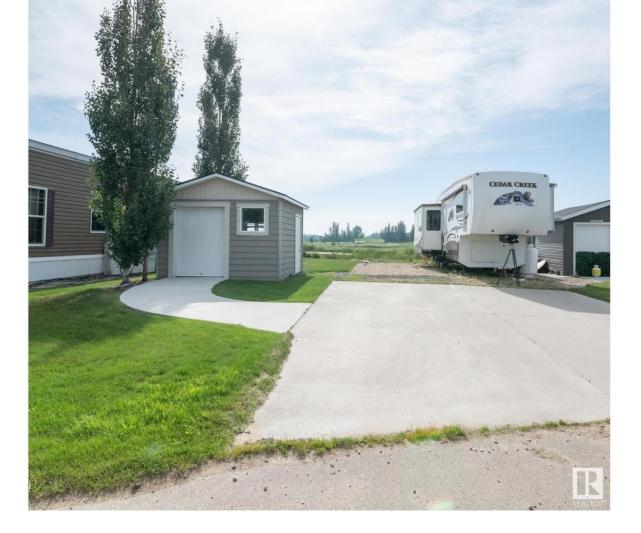

## Rural Parkland County Alberta \$149,702

ULTIMATE PLAYGROUND.....JUST 1 HOUR WEST OF THE CITY.....SPECTACULAR GOLF RESORT....MULTIPLE AMENITIES....SOUGHT AFTER LAKESIDE LOCATION....BACKS WATER.... ~!WELCOME HOME!~ This RV lot is owned, not leased and has THOUSANDS of dollars spent. Concrete parking pad, cozy fire-pit area, shed for storage 12 x 12 with roll up door for the golf cart, and all the extra toys... all set on what I would argue THE BEST LOT IN THE ENTIRE DEVELOPMENT!!! Area has a 27 hole gold course, lake and water park (like seriously... the families memories to be made are priceless!). There is an option to purchase the RV\* The second you arrive, be sure to feel your blood pressure drop.. and life at the resort to take over!~ (id:6769)