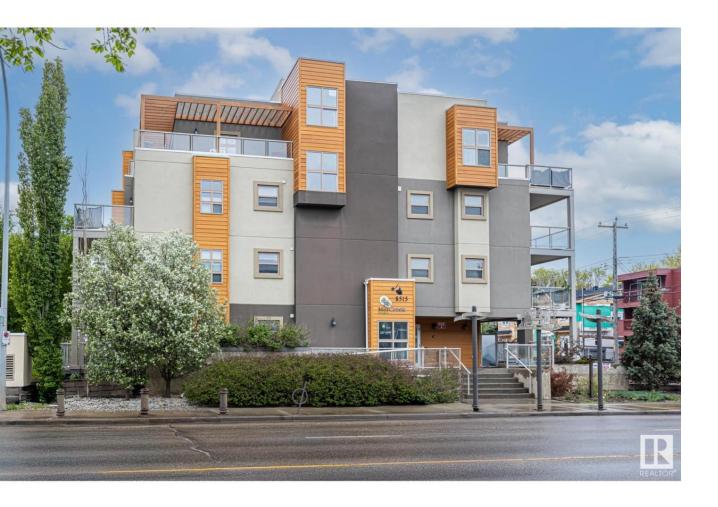

## Edmonton Alberta

\$209.000

MINT condition, PET FRIENDLY, 1 Bed 1 Bath SOUTH FACING 2nd floor unit with a Titled UNDERGROUND stall + storage cage, and a spacious patio with a Gas Line! High end finishes throughout, with luxury vinyl floors, nice window coverings, quartz counter tops, soaker tub, large open concept kitchen, stainless appliances, and INSUITE LAUNDRY! Welcome to Millcreek Park! Built in 2011, this beautifully designed building has been thoroughly maintained, with a unique roof top patio common area space, and a car wash bay! Only a few seconds walk to Millcreek ravine, and walking distance to the UofA! Enjoy the whyte Ave vibes, unique shopping opportunities and quick commute to both the UofA and Downtown Edmonton in this safe, well maintained complex! (id:6769)