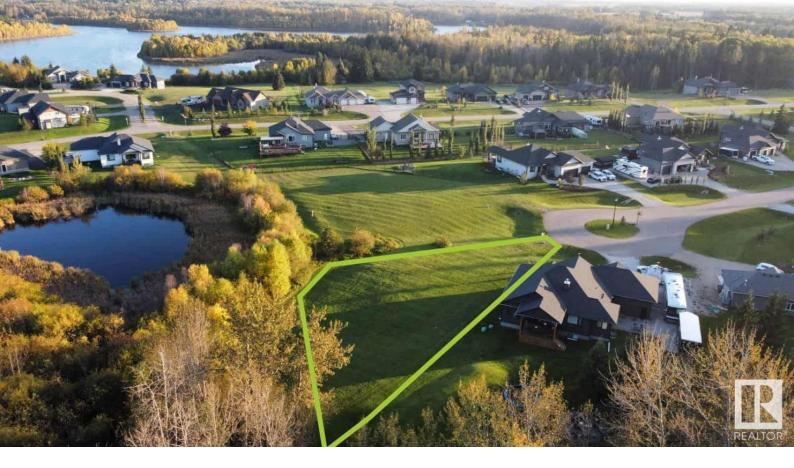

## Rural Parkland County Alberta \$189,900

\*Price will increase on April 22\* Located on Spruce Crescent, Lot #29 EVER SKY is a spacious cul-de-sac property backing onto an expanse of treed ravine and Spring Lake Ranch's beautiful meadow. One of Phase 4's prime lots, it offers versatile home design options and optimal east light. Located in a cul-de-sac, this lot is great for families, with very little through traffic. Backing onto walking trails, and only a few minute walk to the lake. 5 min to renowned Blueberry School, 10 min to Stony Plain & 25 min to Edmonton. The community of Spring Lake offers several playgrounds, skating rink/basketball/pickle ball court & riding arena. You will love the community spirit with events such as the fall festival, Christmas contests, even drive in movies. \*\*Property borders in green are for illustration purposes only, and do not show the official surveyed property dimensions. \*\* GST will be added onto the sale price. (id:6769)