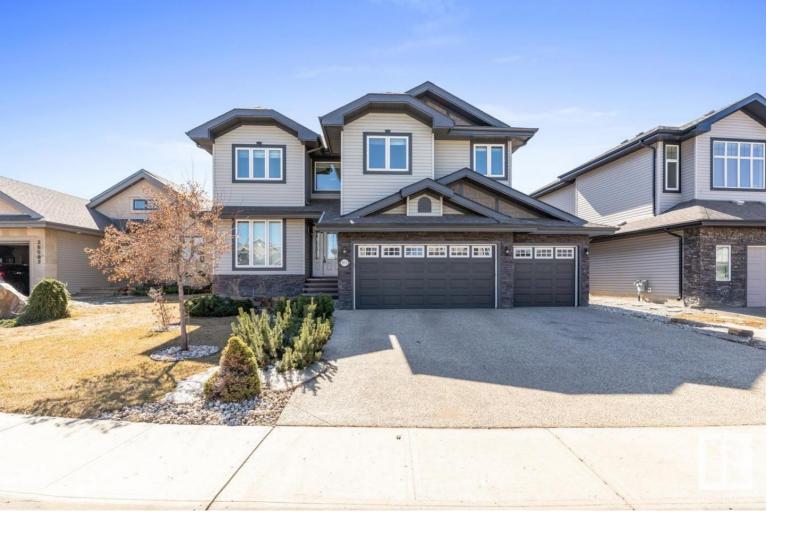

## Edmonton Alberta

\$879,999

Amazing home in the Webber Greens Community. This 6 bedroom house backs onto the Lewis Estates Golf Course. House has exquisite design and finishing throughout the home. Boasting an open concept living room/dinning and kitchen area, this property offers 20ft ceilings. Harwood flooring throughout the main level. Granite countertops in the kitchen and bathrooms. The kitchen has all stainless steel appliances and large walk in pantry. The upper level has 4 bedrooms and laundry room. The master bedroom is large and has an oversized 5 piece bathroom and view of the golf course. The basement is fully finished with 2 additional bedrooms a 4 piece bathroom storage areas and large bonus room area. The house also has channel trim lights installed that blends into the homes architectural exterior. The yard is huge and is south facing with a large deck. This home is located in a quiet area close to all amenities, schools, walking trails, shopping. Must see. (id:6769)