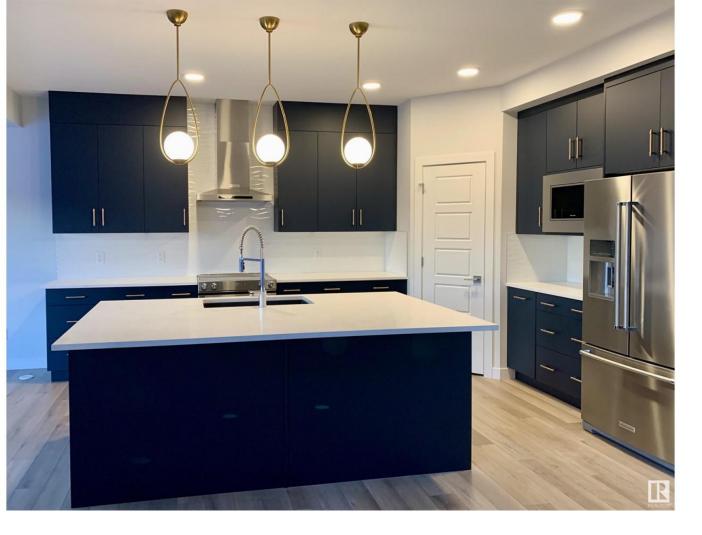

## Edmonton Alberta

\$809,904

Stunning 2 storey WALKOUT in the beautiful neighbourhood of Glenridding Ravine. This home is extensively upgraded and features a grand open to below design framed by extravagant railing. Your main floor offers a 4th bedroom and 3 piece bath with frameless 10mm glass shower door. The kitchen is enhanced with 42 cabinetry, a massive island, walk-in pantry, pull out spice, utensil, baking sheet racks and upgraded appliances. Uniquely convenient the primary suite boasts a stunning 5 piece ensuite, with water closet, and walk through closet to your laundry room. Awaiting your personal touch the basement offers 9' ceilings, bathroom rough-ins, tankless hot water, and lots of windows. Blackout blinds on all bedroom windows, white blinds on the other main floor & bonus room windows, plus remote operated blind on your open to below window. 14x12 vinyl covered deck with stairs included, welcome home! (id:6769)